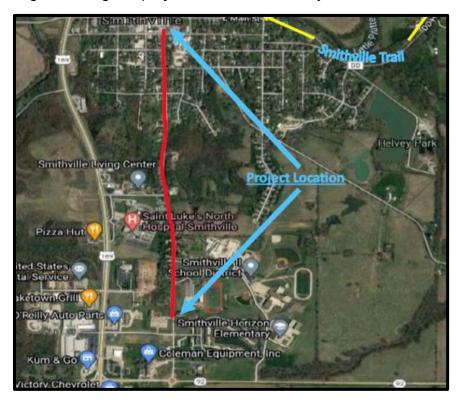

#### **Description:**

This project is the construction of a 6' pedestrian sidewalk on Commercial Street, running from Smithville School District property north to Meadow Street in Downtown Smithville. The project will include a pedestrian sidewalk, ADA access, grading, curb and gutter, and pavement. The sidewalk will be approximately 4,500' in length (nearly 1 mile). Pictured below is an image showing the project location in the City.